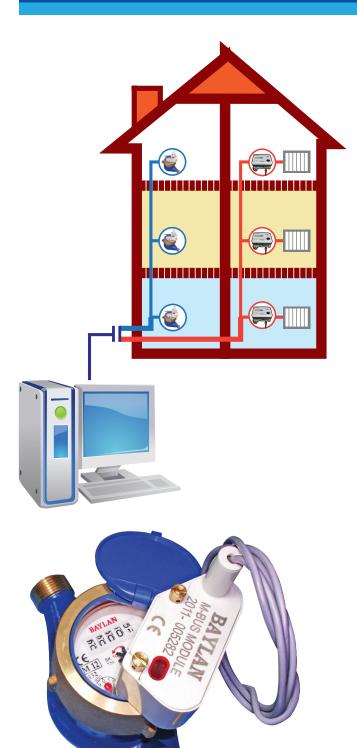

# WATER METERS WITH M-BUS MODULE

Installed water meters supervized over a single line are queried by the M-Bus Master.

The query ends up with the collection of the water meter information by the Management Application.

It enables visualizing of the consumption data in buildings much more affectively. Having collected the water meter information each bill is calculated with a single click in the Management Application.

#### ► M-Bus Module Sensors;

Magnetic tampering is impossible since the non-magnetic target is not influenced by an external magnet.

# ► Reading M-Bus;

Connectable to all M-Bus capable readout units. Easy cabling.