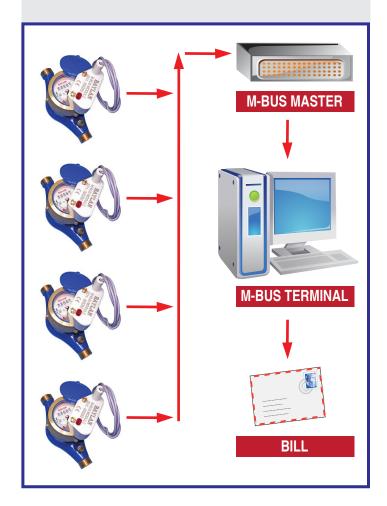

# WATER METERS WITH M-BUS MODULE

Installed water meters supervized over a single line are queried by the M-Bus Master.

The query ends up with the collection of the water meter information by the Management Application.

It enables visualizing of the consumption data in buildings much more affectively. Having collected the water meter information each bill is calculated with a single click in the Management Application.

A new rising European standard M-BUS has been specifically developed for centralized Automated Meter Reading systems.