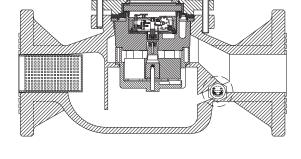

# TK-7C Multi jet Dry type Water Meter

## GENERAL • MID Certificated

- Multijet principle assures a long service time
- Suitable for potable water
- Low head loss Good sensitivity in initial starting
- Vacuum mechanism 360° rotating lid
- Electrostatic painted body made of GG25
- Body internally/externally e/p powder painted
- Available for optical reading
- Puls output and AMR reading features are optinal
- 3 years of warranty Non return valve
- Suitable for cold water up to 60°C
- Almost no maintenance
- Service and spare parts available for 10 years