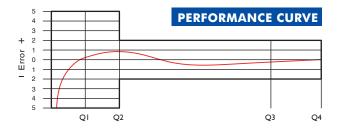

#### **PERFORMANCE DATA**

| Permanent Flowrate              | Q3                       | ( m³/h )           | : 25           |
|---------------------------------|--------------------------|--------------------|----------------|
| Overload Flowrate               | Q4                       | ( m³/h )           | : 31.25        |
| Transitional Flowrate           | Q2                       | ( m³/h )           | : 0.25         |
| Minimum Flowrate                | Q1                       | ( m³/h )           | : 0.156        |
| Initial Flowrate                | Qi                       | ( l/h )            | : 20           |
| Maximum Working Pressu          | Maximum Working Pressure |                    | : 16           |
| Maximum Working Temperature     |                          | ( °C )             | : 60           |
| Q3/Q1 (MI-001 OIML R49)         |                          |                    | : 160          |
| Pressure Loss                   |                          | (bar)              | : 0.6          |
| Maximum Registration Capacity   |                          | ( m <sup>3</sup> ) | : 99999        |
| Smallest Reading Resolution     |                          | ( m <sup>3</sup> ) | : 0.00005      |
| Mounting on the network         |                          |                    | : Horizontal   |
| Unit weight                     |                          | ( kg )             | : 19.32        |
| Package Weight (without flange) |                          | ( kg )             | : 19.75        |
| Package Weight (with flange)    |                          | ( kg )             | : 24.27        |
| Quantity per package            |                          |                    | : 1            |
| Package dimensions              |                          | ( cm )             | : 20x37.5x20.5 |
|                                 |                          |                    |                |