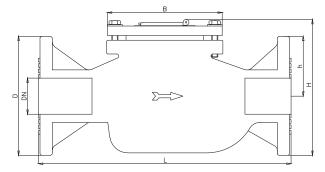

## DIMENSIONS

| Nominal diameter           | DN | 50   | mm |
|----------------------------|----|------|----|
| Connecting diameter        | D  | 165  | mm |
| Total overall meter height | Н  | 189  | mm |
| Axis height                | h  | 82.5 | mm |
| Length                     | L  | 350  | mm |
| Width                      | В  | 165  | mm |
|                            |    |      |    |