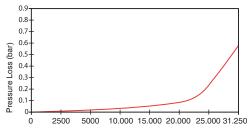

### PRESSURE LOSS CURVE

"Due to continuous development of our products, we reserve the right to modify our product design or construction without prior notice."

#### **PERFORMANCE DATA**

| Permanent Flowrate              | Q3                       | ( m³/h )           | : 25           |
|---------------------------------|--------------------------|--------------------|----------------|
| Overload Flowrate               | Q4                       | ( m³/h )           | : 31.25        |
| Transitional Flowrate           | Q2                       | ( m³/h )           | : 0.25         |
| Minimum Flowrate                | Q1                       | ( m³/h )           | : 0.156        |
| Initial Flowrate                | Qi                       | ( l/h )            | : 20           |
| Maximum Working Pressu          | Maximum Working Pressure |                    | : 16           |
| Maximum Working Temperature     |                          | ( °C )             | : 60           |
| Q3/Q1 (MI-001 OIML R49)         |                          |                    | : 160          |
| Pressure Loss                   |                          | (bar)              | : 0.6          |
| Maximum Registration Capacity   |                          | ( m <sup>3</sup> ) | : 99999        |
| Smallest Reading Resolution     |                          | ( m <sup>3</sup> ) | : 0.00005      |
| Mounting on the network         |                          |                    | : Horizontal   |
| Unit weight                     |                          | ( kg )             | : 19.32        |
| Package Weight (without flange) |                          | ( kg )             | : 19.75        |
| Package Weight (with flange)    |                          | ( kg )             | : 24.27        |
| Quantity per package            |                          |                    | : 1            |
| Package dimensions              |                          | ( cm )             | : 20x37.5x20.5 |
|                                 |                          |                    |                |